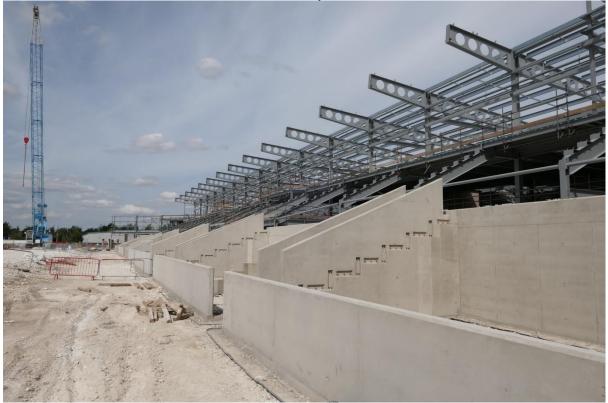

Stadium Main / East Stand, view from pitch side:

Stadium West Stand, view from pitch side: