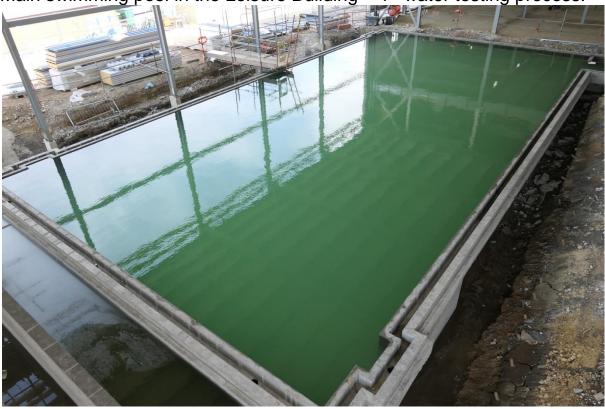

## Community Hub front / frame:

Main swimming pool in the Leisure Building – 1<sup>st</sup> water testing process:

Leisure Building glazing frame installation: